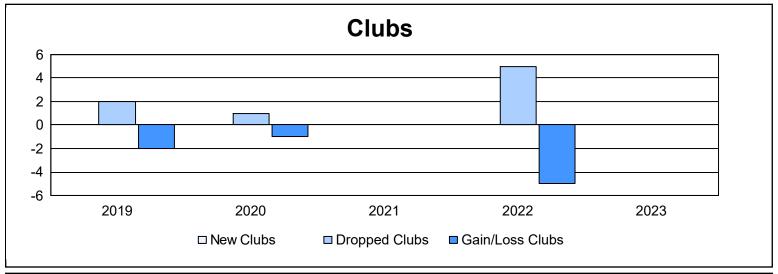

District 15 As of June 2023 Cumulative

| Year      | New<br>Clubs | Dropped<br>Clubs | Gain/<br>Loss<br>Clubs | New<br>Members | Charter<br>Members | Reinstate<br>Members | Transfer<br>Members | Total<br>Member<br>Added | Total<br>Members<br>Dropped | Gain/<br>Loss<br>Members |
|-----------|--------------|------------------|------------------------|----------------|--------------------|----------------------|---------------------|--------------------------|-----------------------------|--------------------------|
| 2018-2019 | 0            | 2                | -2                     | 83             | 0                  | 3                    | 2                   | 88                       | 103                         | -15                      |
| 2019-2020 | 0            | 1                | -1                     | 57             | 0                  | 1                    | 3                   | 61                       | 121                         | -60                      |
| 2020-2021 | 0            | 0                | 0                      | 64             | 0                  | 11                   | 6                   | 81                       | 125                         | -44                      |
| 2021-2022 | 0            | 5                | -5                     | 72             | 0                  | 13                   | 5                   | 90                       | 139                         | -49                      |
| 2022-2023 | 0            | 0                | 0                      | 80             | 2                  | 45                   | 3                   | 130                      | 97                          | 33                       |
| Average   | 0            | 2                | -2                     | 71             | 0                  | 15                   | 4                   | 90                       | 117                         | -27                      |